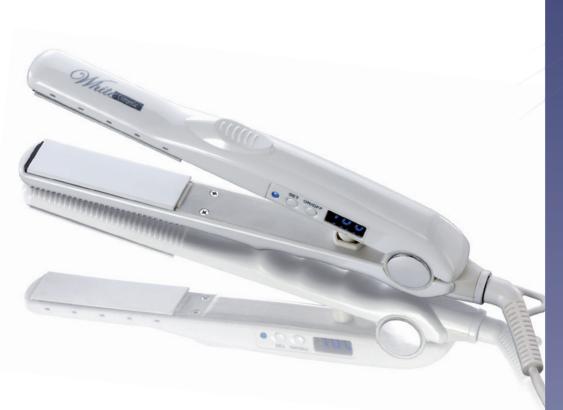

## 235-025 HAIRSTRAIGHTENER

- Solid ceramic plates provide a better distribution of heat, creating a smoother, flawless finish to the hair and longer lasting results
- 360° swivel cord prevents tangling of cord
- On/off switch
- · Blue pilot light

- Hanging loop
- Blue LED temperature control from 100-180 °C
- PTC heating element, preventing the unit from overheating and keeps the temperature steady